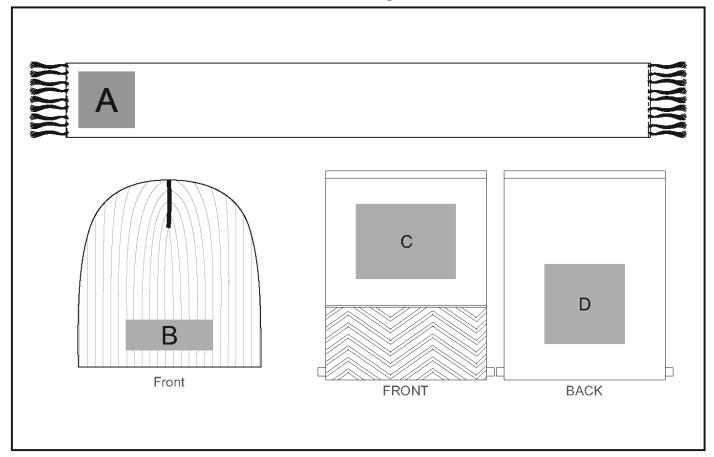

## **Branding Options:**

#### **Position C**

- 1. Screen Print (SA) 1 Colour Size: 160mm wide x 80mm high
- 2. Digital Direct Transfer (DDT-D) Full Colour Size: 105mm wide x 74mm high
- 3. Digital Direct Transfer (DDT-A) Full Colour Size: 148mm wide x 105mm high
  - 4. Digital Direct Transfer (DDT-B) Full Colour Size: 200mm wide x 150mm high

#### **Position A**

1. Embroidery (EM-OTHER) N/A Size: 150mm wide x 150mm high

#### **Position D**

1. Screen Print (SA) 1 Colour Size: 160mm wide x 160mm high

#### **Position B**

1. Embroidery (EM-OTHER) N/A Size: 100mm wide x 35mm high